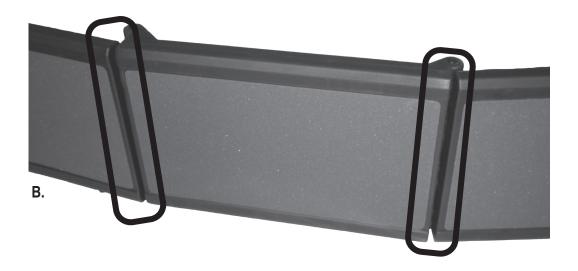

#### **INSTRUCTIONS FOR USE**

Watch for pinch points while unfolding ramp (Figure B).

Step 2. Be sure the ramp is secure and all four corners are supported.

Step 3. If used on the rear entrance of a van or SUV, attach the security strap to the floor door latch, as shown (Figure C).