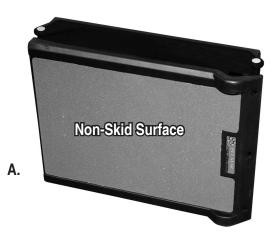

### **INSTRUCTIONS FOR USE**

Step 1. Unfold ramp and place on firm surface with non-skid surface facing up (Figure A).

FULL-LENGTH TRI-FOLD PET RAMP • PG9300DR