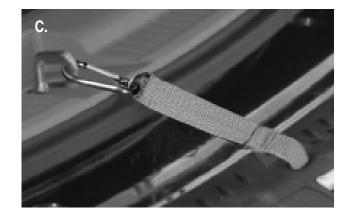

#### **INSTRUCTIONS FOR USE**

Watch for pinch points while unfolding ramp (Figure B).

Step 2. Be sure the ramp is secure and all four corners are supported.

Step 3. If used on the rear entrance of a van or SUV, attach the security strap to the floor door latch, as shown (Figure C).